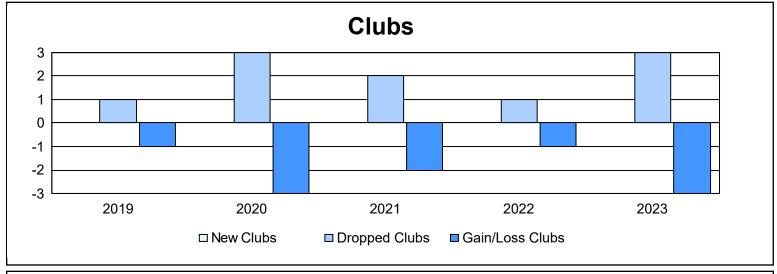

District 105SW As of June 2023 Cumulative

| Year      | New<br>Clubs | Dropped<br>Clubs | Gain/<br>Loss<br>Clubs | New<br>Members | Charter<br>Members | Reinstate<br>Members | Transfer<br>Members | Total<br>Member<br>Added | Total<br>Members<br>Dropped | Gain/<br>Loss<br>Members |
|-----------|--------------|------------------|------------------------|----------------|--------------------|----------------------|---------------------|--------------------------|-----------------------------|--------------------------|
| 2018-2019 | 0            | 1                | -1                     | 84             | 1                  | 3                    | 11                  | 99                       | 142                         | -43                      |
| 2019-2020 | 0            | 3                | -3                     | 82             | 1                  | 10                   | 15                  | 108                      | 150                         | -42                      |
| 2020-2021 | 0            | 2                | -2                     | 49             | 0                  | 3                    | 8                   | 60                       | 164                         | -104                     |
| 2021-2022 | 0            | 1                | -1                     | 89             | 2                  | 7                    | 16                  | 114                      | 165                         | -51                      |
| 2022-2023 | 0            | 3                | -3                     | 109            | 0                  | 12                   | 0                   | 121                      | 165                         | -44                      |
| Average   | 0            | 2                | -2                     | 83             | 1                  | 7                    | 10                  | 100                      | 157                         | -57                      |