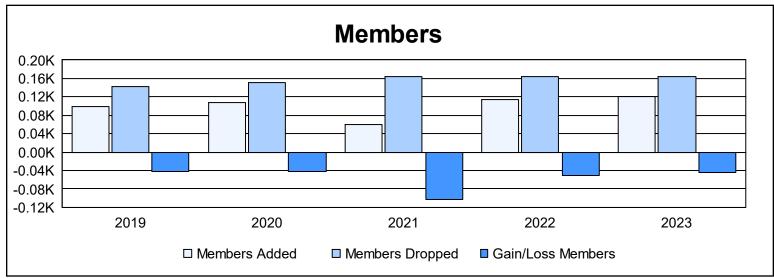

District 105SW As of June 2023 Cumulative

| Year      | New<br>Clubs | Dropped<br>Clubs | Gain/<br>Loss<br>Clubs | New<br>Members | Charter<br>Members | Reinstate<br>Members | Transfer<br>Members | Total<br>Member<br>Added | Total<br>Members<br>Dropped | Gain/<br>Loss<br>Members |
|-----------|--------------|------------------|------------------------|----------------|--------------------|----------------------|---------------------|--------------------------|-----------------------------|--------------------------|
| 2018-2019 | 0            | 1                | -1                     | 84             | 1                  | 3                    | 11                  | 99                       | 142                         | -43                      |
| 2019-2020 | 0            | 3                | -3                     | 82             | 1                  | 10                   | 15                  | 108                      | 150                         | -42                      |
| 2020-2021 | 0            | 2                | -2                     | 49             | 0                  | 3                    | 8                   | 60                       | 164                         | -104                     |
| 2021-2022 | 0            | 1                | -1                     | 89             | 2                  | 7                    | 16                  | 114                      | 165                         | -51                      |
| 2022-2023 | 0            | 3                | -3                     | 109            | 0                  | 12                   | 0                   | 121                      | 165                         | -44                      |
| Average   | 0            | 2                | -2                     | 83             | 1                  | 7                    | 10                  | 100                      | 157                         | -57                      |